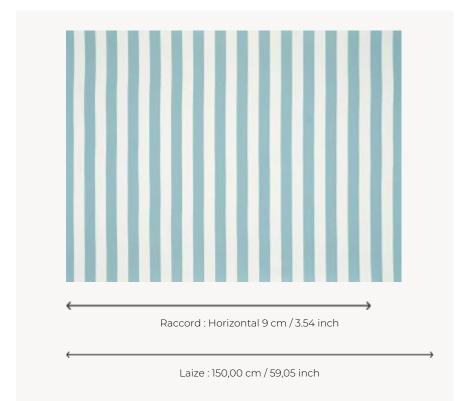

## Pierre Frey

| PERFORMANCE           | Outdoor                                                                                                                                                                                          |
|-----------------------|--------------------------------------------------------------------------------------------------------------------------------------------------------------------------------------------------|
| TYPE                  | Jacquards                                                                                                                                                                                        |
| USE                   | Normal use                                                                                                                                                                                       |
| MARTINDALE            | < 20.000 T                                                                                                                                                                                       |
| COMPOSITION           | 100 % Acrylic                                                                                                                                                                                    |
| SALES UNIT            | Available per meter/yard                                                                                                                                                                         |
| WIDTH                 | 150 cm / 59,05 inch                                                                                                                                                                              |
| REPEAT                | H: 9 cm - 3,54 inch                                                                                                                                                                              |
| WEIGHT                | 315 gr / ml                                                                                                                                                                                      |
| CARE                  |                                                                                                                                                                                                  |
|                       |                                                                                                                                                                                                  |
| CERTIFICATIONS        | NFPA 260-Class 1<br>CAL TB 117- Pass                                                                                                                                                             |
| CERTIFICATIONS  NOTES |                                                                                                                                                                                                  |
|                       | CAL TB 117- Pass  High lightfastness, mold-resistent, stain & water repellent Washable fabric Made in France (EPV Living Heritage Mill) Indoor-Outdoor fabric Woven in Pierre Frey's workshop in |