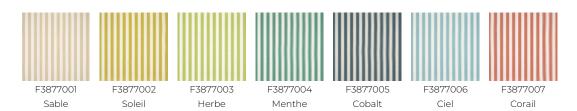

|
| CERTIFICATIONS        | NFPA 260-Class 1<br>CAL TB 117- Pass                                                                                                                                                             |
| CERTIFICATIONS  NOTES |                                                                                                                                                                                                  |
|                       | CAL TB 117- Pass  High lightfastness, mold-resistent, stain & water repellent Washable fabric Made in France (EPV Living Heritage Mill) Indoor-Outdoor fabric Woven in Pierre Frey's workshop in |

## 7 Colors