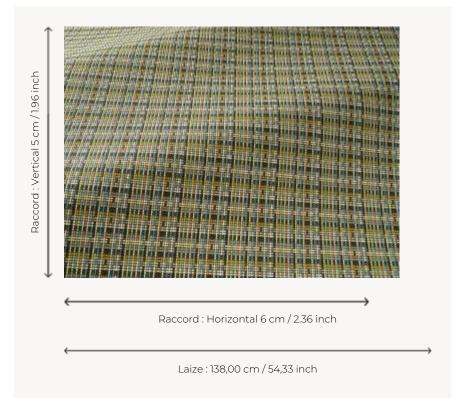

## F3878001 LE PRE

A high-performance In-Outdoor fabric, the irregular check pattern and rich hues of LE PRE evoke the vibration of light in the rhythm of the different seasons. LE PRE is woven in northern France in Pierre Frey's EPV-certified workshops, European experts in weaving lightfast and stain-resistant textiles.

## Pierre Frey

| PERFORMANCE    | Outdoor                                                                                                                                                                                                           |
|----------------|-------------------------------------------------------------------------------------------------------------------------------------------------------------------------------------------------------------------|
| TYPE           | Jacquards                                                                                                                                                                                                         |
| USE            | Normal use                                                                                                                                                                                                        |
| MARTINDALE     | 25.000 T                                                                                                                                                                                                          |
| COMPOSITION    | 100 % Acrylic                                                                                                                                                                                                     |
| SALES UNIT     | Available per meter/yard                                                                                                                                                                                          |
| WIDTH          | 138 cm / 54,33 inch                                                                                                                                                                                               |
| REPEAT         | H: 6 cm - 2,36 inch<br>V: 5 cm - 1,96 inch<br>Straight repeat                                                                                                                                                     |
| WEIGHT         | 614 gr / ml                                                                                                                                                                                                       |
|                |                                                                                                                                                                                                                   |
| CARE           | $\square$ $\square$ $\square$ $\square$ $\square$ $\square$ $\square$ $\square$                                                                                                                                   |
| CERTIFICATIONS | NFPA 260-Class 1<br>CAL TB 117- Pass                                                                                                                                                                              |
|                | NFPA 260-Class 1                                                                                                                                                                                                  |
| CERTIFICATIONS | NFPA 260-Class 1 CAL TB 117- Pass  High lightfastness, mold-resistent, stain & water repellent Washable fabric Made in France (EPV Living Heritage Mill) Indoor-Outdoor fabric Woven in Pierre Frey's workshop in |