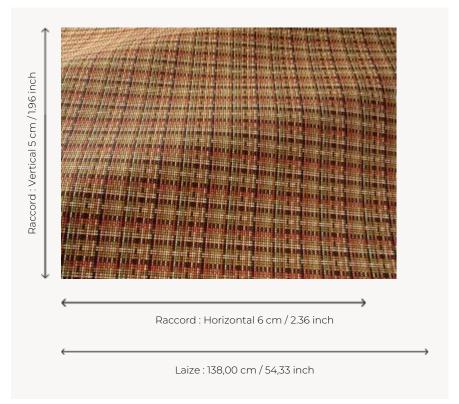

## Pierre Frey

| PERFORMANCE    | Outdoor                                                                                                                                                                                                           |
|----------------|-------------------------------------------------------------------------------------------------------------------------------------------------------------------------------------------------------------------|
| TYPE           | Jacquards                                                                                                                                                                                                         |
| USE            | Normal use                                                                                                                                                                                                        |
| MARTINDALE     | 25.000 T                                                                                                                                                                                                          |
| COMPOSITION    | 100 % Acrylic                                                                                                                                                                                                     |
| SALES UNIT     | Available per meter/yard                                                                                                                                                                                          |
| WIDTH          | 138 cm / 54,33 inch                                                                                                                                                                                               |
| REPEAT         | H: 6 cm - 2,36 inch<br>V: 5 cm - 1,96 inch<br>Straight repeat                                                                                                                                                     |
| WEIGHT         | 614 gr / ml                                                                                                                                                                                                       |
|                | ~ —                                                                                                                                                                                                               |
| CARE           | P X                                                                                                                                                                                                               |
| CERTIFICATIONS | NFPA 260-Class 1<br>CAL TB 117- Pass                                                                                                                                                                              |
|                | NFPA 260-Class 1                                                                                                                                                                                                  |
| CERTIFICATIONS | NFPA 260-Class 1 CAL TB 117- Pass  High lightfastness, mold-resistent, stain & water repellent Washable fabric Made in France (EPV Living Heritage Mill) Indoor-Outdoor fabric Woven in Pierre Frey's workshop in |