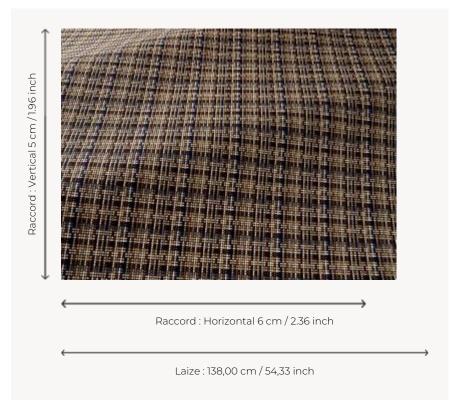

## Pierre Frey

| PERFORMANCE    | Outdoor                                                                                                                                                                                                           |
|----------------|-------------------------------------------------------------------------------------------------------------------------------------------------------------------------------------------------------------------|
| TYPE           | Jacquards                                                                                                                                                                                                         |
| USE            | Normal use                                                                                                                                                                                                        |
| MARTINDALE     | 25.000 T                                                                                                                                                                                                          |
| COMPOSITION    | 100 % Acrylic                                                                                                                                                                                                     |
| SALES UNIT     | Available per meter/yard                                                                                                                                                                                          |
| WIDTH          | 138 cm / 54,33 inch                                                                                                                                                                                               |
| REPEAT         | H: 6 cm - 2,36 inch<br>V: 5 cm - 1,96 inch<br>Straight repeat                                                                                                                                                     |
| WEIGHT         | 614 gr / ml                                                                                                                                                                                                       |
|                |                                                                                                                                                                                                                   |
| CARE           | TO PER X                                                                                                                                                                                                          |
| CERTIFICATIONS | NFPA 260-Class 1<br>CAL TB 117- Pass                                                                                                                                                                              |
| ·              | NFPA 260-Class 1                                                                                                                                                                                                  |
| CERTIFICATIONS | NFPA 260-Class 1 CAL TB 117- Pass  High lightfastness, mold-resistent, stain & water repellent Washable fabric Made in France (EPV Living Heritage Mill) Indoor-Outdoor fabric Woven in Pierre Frey's workshop in |