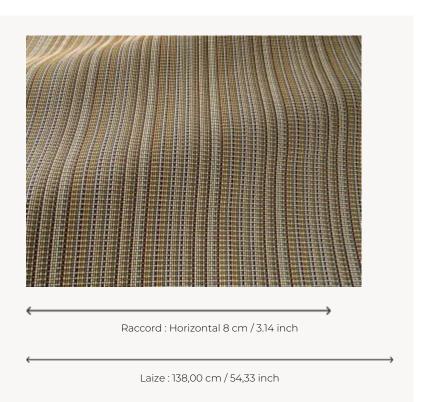

## F3879001 ACANTHE

A high-performance In-Outdoor fabric, this pretty épinglé stripe in vegetable hues is woven in northern France in Pierre Frey's EPV-certified workshops, European experts in weaving lightfast and stain-resistant textiles.

## F3879001 - Marais

## Pierre Frey

воок

| PERFORMANCE           | Outdoor                              |
|-----------------------|--------------------------------------|
| TYPE                  | Jacquards                            |
| USE                   | Normal use                           |
| MARTINDALE            | 25.000 T                             |
| COMPOSITION           | 100 % Acrylic                        |
| SALES UNIT            | Available per meter/yard             |
| WIDTH                 | 138 cm / 54,33 inch                  |
| REPEAT                | H: 8 cm - 3,14 inch                  |
| WEIGHT                | 614 gr / ml                          |
| CARE                  |                                      |
|                       |                                      |
| CERTIFICATIONS        | NFPA 260-Class 1<br>CAL TB 117- Pass |
| CERTIFICATIONS  NOTES |                                      |