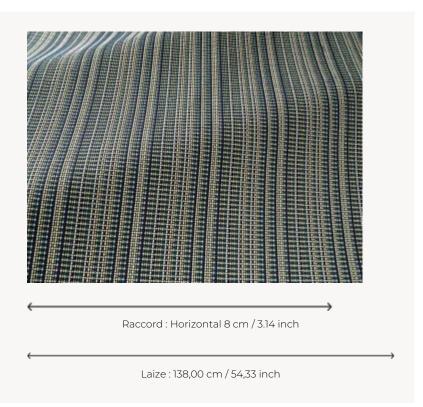

## **F3879002 ACANTHE**

A high-performance In-Outdoor fabric, this pretty épinglé stripe in vegetable hues is woven in northern France in Pierre Frey's EPV-certified workshops, European experts in weaving lightfast and stain-resistant textiles.

## Pierre Frey

воок

| PERFORMANCE           | Outdoor                              |
|-----------------------|--------------------------------------|
| TYPE                  | Jacquards                            |
| USE                   | Normal use                           |
| MARTINDALE            | 25.000 T                             |
| COMPOSITION           | 100 % Acrylic                        |
| SALES UNIT            | Available per meter/yard             |
| WIDTH                 | 138 cm / 54,33 inch                  |
| REPEAT                | H: 8 cm - 3,14 inch                  |
| WEIGHT                | 614 gr / ml                          |
| CARE                  |                                      |
|                       |                                      |
| CERTIFICATIONS        | NFPA 260-Class 1<br>CAL TB 117- Pass |
| CERTIFICATIONS  NOTES |                                      |