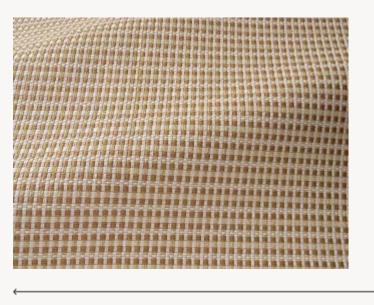

## F3881001 TONNELLE

With its pure geometric pattern, TONNELLE evokes basketry in a bright, colorful contemporary spirit. This high-performance In-Outdoor fabric is woven in northern France in Pierre Frey's EPV-certified workshops, European experts in weaving lightfast and stain-resistant textiles.

## F3881001 - Ocre

Laize : 138,00 cm / 54,33 inch