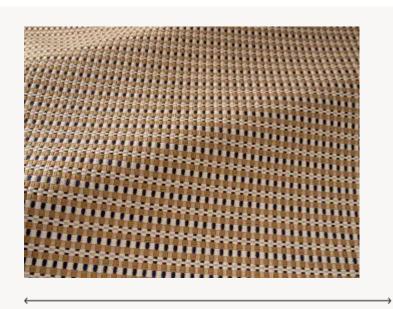

## F3881003 TONNELLE

With its pure geometric pattern, TONNELLE evokes basketry in a bright, colorful contemporary spirit. This high-performance In-Outdoor fabric is woven in northern France in Pierre Frey's EPV-certified workshops, European experts in weaving lightfast and stain-resistant textiles.

## Pierre Frey

| PERFORMANCE    | Outdoor                                                                                                                                                                                            |
|----------------|----------------------------------------------------------------------------------------------------------------------------------------------------------------------------------------------------|
| ТҮРЕ           | Jacquards                                                                                                                                                                                          |
| USE            | Moderate use                                                                                                                                                                                       |
| MARTINDALE     | < 20.000 T                                                                                                                                                                                         |
| COMPOSITION    | 100 % Acrylic                                                                                                                                                                                      |
| SALES UNIT     | Available per meter/yard                                                                                                                                                                           |
| WIDTH          | 138 cm / 54,33 inch                                                                                                                                                                                |
| WEIGHT         | 710 gr / ml                                                                                                                                                                                        |
| CARE           | $\mathbb{T} = \mathbb{P} \times \mathbb{A}$                                                                                                                                                        |
| CERTIFICATIONS | NFPA 260-Class 1<br>CAL TB 117- Pass                                                                                                                                                               |
| NOTES          | High lightfastness, mold-resistent,                                                                                                                                                                |
|                | stain & water repellent<br>Washable fabric<br>Made in France (EPV Living Heritage<br>Mill)<br>Indoor-Outdoor fabric<br>Woven in Pierre Frey's workshop in<br>northern France.Living Heritage Mill. |
| INFORMATION    | Washable fabric<br>Made in France (EPV Living Heritage<br>Mill)<br>Indoor-Outdoor fabric<br>Woven in Pierre Frey's workshop in                                                                     |