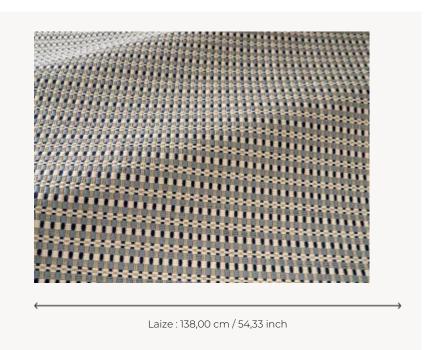

## **F3881004 TONNELLE**

With its pure geometric pattern, TONNELLE evokes basketry in a bright, colorful contemporary spirit. This high-performance In-Outdoor fabric is woven in northern France in Pierre Frey's EPV-certified workshops, European experts in weaving lightfast and stain-resistant textiles.

## Pierre Frey

воок

| PERFORMANCE    | Outdoor                              |
|----------------|--------------------------------------|
| TYPE           | Jacquards                            |
| USE            | Moderate use                         |
| MARTINDALE     | < 20.000 T                           |
| COMPOSITION    | 100 % Acrylic                        |
| SALES UNIT     | Available per meter/yard             |
| WIDTH          | 138 cm / 54,33 inch                  |
| WEIGHT         | 710 gr / ml                          |
| CARE           |                                      |
|                |                                      |
| CERTIFICATIONS | NFPA 260-Class 1<br>CAL TB 117- Pass |
| NOTES          |                                      |