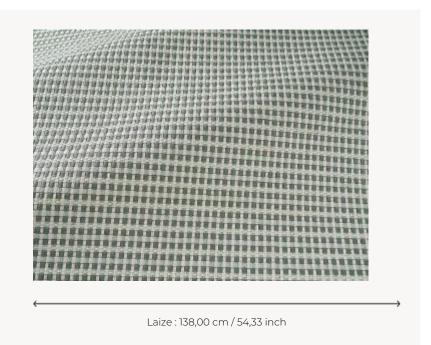

## **F3881005 TONNELLE**

With its pure geometric pattern, TONNELLE evokes basketry in a bright, colorful contemporary spirit. This high-performance In-Outdoor fabric is woven in northern France in Pierre Frey's EPV-certified workshops, European experts in weaving lightfast and stain-resistant textiles.

## F3881005 - Aqua

## Pierre Frey

воок

| PERFORMANCE           | Outdoor                              |
|-----------------------|--------------------------------------|
| TYPE                  | Jacquards                            |
| USE                   | Moderate use                         |
| MARTINDALE            | < 20.000 T                           |
| COMPOSITION           | 100 % Acrylic                        |
| SALES UNIT            | Available per meter/yard             |
| WIDTH                 | 138 cm / 54,33 inch                  |
| WEIGHT                | 710 gr / ml                          |
| CARE                  |                                      |
|                       |                                      |
| CERTIFICATIONS        | NFPA 260-Class 1<br>CAL TB 117- Pass |
| CERTIFICATIONS  NOTES |                                      |