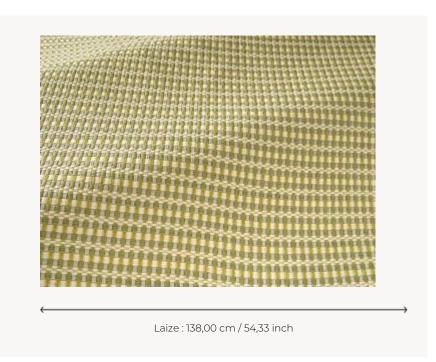

## F3881006 TONNELLE

With its pure geometric pattern, TONNELLE evokes basketry in a bright, colorful contemporary spirit. This high-performance In-Outdoor fabric is woven in northern France in Pierre Frey's EPV-certified workshops, European experts in weaving lightfast and stain-resistant textiles.

## F3881006 - Absinthe

## Pierre Frey

воок

| PERFORMANCE    | Outdoor                              |
|----------------|--------------------------------------|
| TYPE           | Jacquards                            |
| USE            | Moderate use                         |
| MARTINDALE     | < 20.000 T                           |
| COMPOSITION    | 100 % Acrylic                        |
| SALES UNIT     | Available per meter/yard             |
| WIDTH          | 138 cm / 54,33 inch                  |
| WEIGHT         | 710 gr / ml                          |
| CARE           |                                      |
|                |                                      |
| CERTIFICATIONS | NFPA 260-Class 1<br>CAL TB 117- Pass |
| NOTES          |                                      |