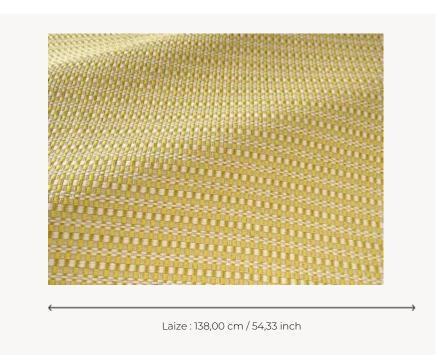

## F3881007 TONNELLE

With its pure geometric pattern, TONNELLE evokes basketry in a bright, colorful contemporary spirit. This high-performance In-Outdoor fabric is woven in northern France in Pierre Frey's EPV-certified workshops, European experts in weaving lightfast and stain-resistant textiles.

## F3881007 - Soleil

## Pierre Frey

воок

| PERFORMANCE    | Outdoor                                                                         |
|----------------|---------------------------------------------------------------------------------|
| TYPE           | Jacquards                                                                       |
| USE            | Moderate use                                                                    |
| MARTINDALE     | < 20.000 T                                                                      |
| COMPOSITION    | 100 % Acrylic                                                                   |
| SALES UNIT     | Available per meter/yard                                                        |
| WIDTH          | 138 cm / 54,33 inch                                                             |
| WEIGHT         | 710 gr / ml                                                                     |
| CARE           | $\square$ $\square$ $\square$ $\square$ $\square$ $\square$ $\square$ $\square$ |
|                |                                                                                 |
| CERTIFICATIONS | NFPA 260-Class 1<br>CAL TB 117- Pass                                            |
| NOTES          |                                                                                 |