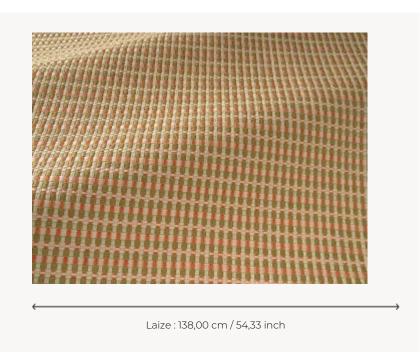

## F3881008 TONNELLE

With its pure geometric pattern, TONNELLE evokes basketry in a bright, colorful contemporary spirit. This high-performance In-Outdoor fabric is woven in northern France in Pierre Frey's EPV-certified workshops, European experts in weaving lightfast and stain-resistant textiles.

## Pierre Frey

воок

| PERFORMANCE    | Outdoor                              |
|----------------|--------------------------------------|
| TYPE           | Jacquards                            |
| USE            | Moderate use                         |
| MARTINDALE     | < 20.000 T                           |
| COMPOSITION    | 100 % Acrylic                        |
| SALES UNIT     | Available per meter/yard             |
| WIDTH          | 138 cm / 54,33 inch                  |
| WEIGHT         | 710 gr / ml                          |
| CARE           |                                      |
|                |                                      |
| CERTIFICATIONS | NFPA 260-Class 1<br>CAL TB 117- Pass |
| NOTES          |                                      |