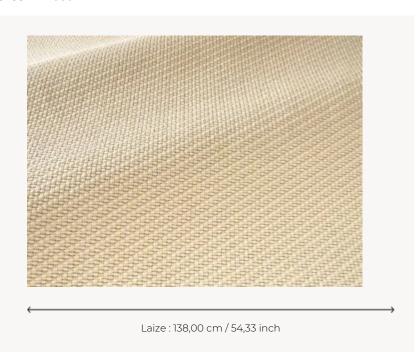

## F3882001 CHARMILLE

A charming, high-performance In-Outdoor semi plain fabric, CHARMILLE is reminiscent of traditional rattan weaves, subtly revisited in an irregular, vibrant spirit. This fabric is woven in northern France in Pierre Frey's EPV-certified workshops, European experts in weaving lightfast and stain-resistant textiles.

## Pierre Frey

воок

| PERFORMANCE           | Outdoor                                                                         |
|-----------------------|---------------------------------------------------------------------------------|
| TYPE                  | Jacquards                                                                       |
| USE                   | Moderate use                                                                    |
| MARTINDALE            | < 20.000 T                                                                      |
| COMPOSITION           | 100 % Acrylic                                                                   |
| SALES UNIT            | Available per meter/yard                                                        |
| WIDTH                 | 138 cm / 54,33 inch                                                             |
| WEIGHT                | 669 gr / ml                                                                     |
| CARE                  | $\square$ $\square$ $\square$ $\square$ $\square$ $\square$ $\square$ $\square$ |
|                       |                                                                                 |
| CERTIFICATIONS        | NFPA 260-Class 1<br>CAL TB 117- Pass                                            |
| CERTIFICATIONS  NOTES |                                                                                 |