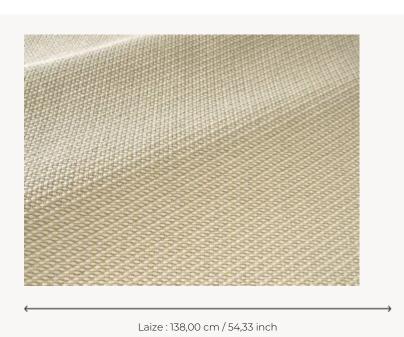

## F3882002 CHARMILLE

A charming, high-performance In-Outdoor semi plain fabric, CHARMILLE is reminiscent of traditional rattan weaves, subtly revisited in an irregular, vibrant spirit. This fabric is woven in northern France in Pierre Frey's EPV-certified workshops, European experts in weaving lightfast and stain-resistant textiles.

## F3882002 - Etain

## Pierre Frey

воок

| PERFORMANCE    | Outdoor                                                                                                                                                                                          |
|----------------|--------------------------------------------------------------------------------------------------------------------------------------------------------------------------------------------------|
| TYPE           | Jacquards                                                                                                                                                                                        |
| USE            | Moderate use                                                                                                                                                                                     |
| MARTINDALE     | < 20.000 T                                                                                                                                                                                       |
| COMPOSITION    | 100 % Acrylic                                                                                                                                                                                    |
| SALES UNIT     | Available per meter/yard                                                                                                                                                                         |
| WIDTH          | 138 cm / 54,33 inch                                                                                                                                                                              |
| WEIGHT         | 669 gr / ml                                                                                                                                                                                      |
| CARE           |                                                                                                                                                                                                  |
|                |                                                                                                                                                                                                  |
| CERTIFICATIONS | NFPA 260-Class 1<br>CAL TB 117- Pass                                                                                                                                                             |
| NOTES          |                                                                                                                                                                                                  |
|                | CAL TB 117- Pass  High lightfastness, mold-resistent, stain & water repellent Washable fabric Made in France (EPV Living Heritage Mill) Indoor-Outdoor fabric Woven in Pierre Frey's workshop in |