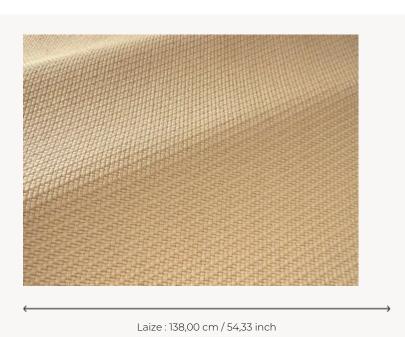

## F3882003 CHARMILLE

A charming, high-performance In-Outdoor semi plain fabric, CHARMILLE is reminiscent of traditional rattan weaves, subtly revisited in an irregular, vibrant spirit. This fabric is woven in northern France in Pierre Frey's EPV-certified workshops, European experts in weaving lightfast and stain-resistant textiles.

## F3882003 - Sable

## Pierre Frey

| PERFORMANCE    | Outdoor                                                                                                                                                                                                              |
|----------------|----------------------------------------------------------------------------------------------------------------------------------------------------------------------------------------------------------------------|
| TYPE           | Jacquards                                                                                                                                                                                                            |
| USE            | Moderate use                                                                                                                                                                                                         |
| MARTINDALE     | < 20.000 T                                                                                                                                                                                                           |
| COMPOSITION    | 100 % Acrylic                                                                                                                                                                                                        |
| SALES UNIT     | Available per meter/yard                                                                                                                                                                                             |
| WIDTH          | 138 cm / 54,33 inch                                                                                                                                                                                                  |
| WEIGHT         | 669 gr / ml                                                                                                                                                                                                          |
| CARE           |                                                                                                                                                                                                                      |
| CERTIFICATIONS | NFPA 260-Class 1<br>CAL TB 117- Pass                                                                                                                                                                                 |
| NOTES          | High lightfastness, mold-resistent, stain & water repellent Washable fabric Made in France (EPV Living Heritage Mill) Indoor-Outdoor fabric Woven in Pierre Frey's workshop in northern France.Living Heritage Mill. |
| INFORMATION    | Reinforced stitching recommended<br>to avoid fraying at seams<br>For outdoor use, make sure to use<br>appropriate lining materials.                                                                                  |
|                | Remember to store pads and cushions in a clean, dry place when not in use.                                                                                                                                           |