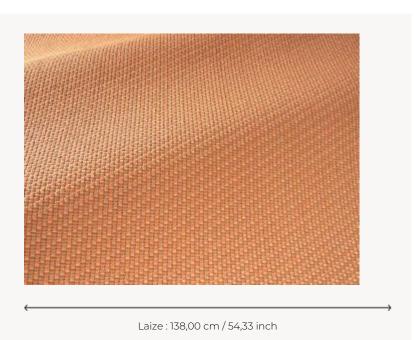

## F3882004 CHARMILLE

A charming, high-performance In-Outdoor semi plain fabric, CHARMILLE is reminiscent of traditional rattan weaves, subtly revisited in an irregular, vibrant spirit. This fabric is woven in northern France in Pierre Frey's EPV-certified workshops, European experts in weaving lightfast and stain-resistant textiles.

## F3882004 - Corail

## Pierre Frey

воок

| PERFORMANCE    | Outdoor                                                                                                                                                    |
|----------------|------------------------------------------------------------------------------------------------------------------------------------------------------------|
| ТҮРЕ           | Jacquards                                                                                                                                                  |
| USE            | Moderate use                                                                                                                                               |
| MARTINDALE     | < 20.000 T                                                                                                                                                 |
| COMPOSITION    | 100 % Acrylic                                                                                                                                              |
| SALES UNIT     | Available per meter/yard                                                                                                                                   |
| WIDTH          | 138 cm / 54,33 inch                                                                                                                                        |
| WEIGHT         | 669 gr / ml                                                                                                                                                |
| CARE           |                                                                                                                                                            |
| CERTIFICATIONS | NFPA 260-Class 1<br>CAL TB 117- Pass                                                                                                                       |
| NOTES          | High lightfastness, mold-resistent,<br>stain & water repellent<br>Washable fabric<br>Made in France (EPV Living Heritage<br>Mill)<br>Indoor-Outdoor fabric |
|                | Woven in Pierre Frey's workshop in northern France.Living Heritage Mill.                                                                                   |