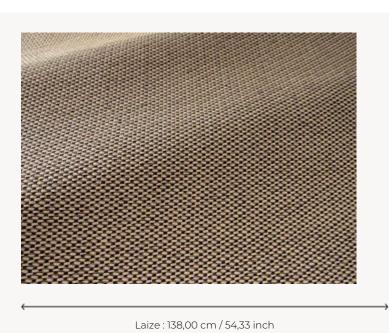

## F3882010 CHARMILLE

A charming, high-performance In-Outdoor semi plain fabric, CHARMILLE is reminiscent of traditional rattan weaves, subtly revisited in an irregular, vibrant spirit. This fabric is woven in northern France in Pierre Frey's EPV-certified workshops, European experts in weaving lightfast and stain-resistant textiles.

## Pierre Frey

| PERFORMANCE    | Outdoor                                                                                                                                                                                                              |
|----------------|----------------------------------------------------------------------------------------------------------------------------------------------------------------------------------------------------------------------|
| TYPE           | Jacquards                                                                                                                                                                                                            |
| USE            | Moderate use                                                                                                                                                                                                         |
| MARTINDALE     | < 20.000 T                                                                                                                                                                                                           |
| COMPOSITION    | 100 % Acrylic                                                                                                                                                                                                        |
| SALES UNIT     | Available per meter/yard                                                                                                                                                                                             |
| WIDTH          | 138 cm / 54,33 inch                                                                                                                                                                                                  |
| WEIGHT         | 669 gr / ml                                                                                                                                                                                                          |
| CARE           |                                                                                                                                                                                                                      |
| CERTIFICATIONS | NFPA 260-Class 1<br>CAL TB 117- Pass                                                                                                                                                                                 |
| NOTES          | High lightfastness, mold-resistent, stain & water repellent Washable fabric Made in France (EPV Living Heritage Mill) Indoor-Outdoor fabric Woven in Pierre Frey's workshop in northern France.Living Heritage Mill. |
| INFORMATION    | Reinforced stitching recommended to avoid fraying at seams                                                                                                                                                           |
|                | For outdoor use, make sure to use appropriate lining materials.  Remember to store pads and cushions in a clean, dry place when not in use.                                                                          |