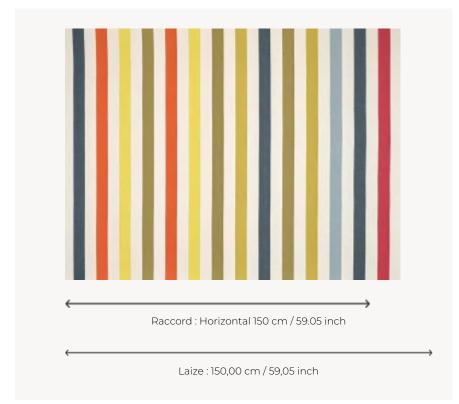

## F3884001 SOLARIUM

Full width stripe and coordinated with BELVEDERE fabric (F3877), SOLARIUM celebrates the color and exuberance of summer. This high-performance In-Outdoor fabric is woven in northern France in Pierre Frey's EPV-certified workshops, European experts in weaving lightfast and stain-resistant textiles.

## Pierre Frey

| PERFORMANCE    | Outdoor                                                                                                                                                                          |
|----------------|----------------------------------------------------------------------------------------------------------------------------------------------------------------------------------|
| TYPE           | Jacquards                                                                                                                                                                        |
| USE            | Normal use                                                                                                                                                                       |
| MARTINDALE     | < 20.000 T                                                                                                                                                                       |
| COMPOSITION    | 100 % Acrylic                                                                                                                                                                    |
| SALES UNIT     | Available per meter/yard                                                                                                                                                         |
| WIDTH          | 150 cm / 59,05 inch                                                                                                                                                              |
| REPEAT         | H: 150 cm - 59,05 inch                                                                                                                                                           |
| WEIGHT         | 315 gr / ml                                                                                                                                                                      |
| CARE           | D X                                                                                                                                                                              |
| CERTIFICATIONS | NFPA 260-Class 1<br>CAL TB 117- Pass                                                                                                                                             |
| NOTES          | High lightfastness, mold-resistent,                                                                                                                                              |
|                | stain & water repellent Washable fabric Made in France (EPV Living Heritage Mill) Indoor-Outdoor fabric Woven in Pierre Frey's workshop in northern France.Living Heritage Mill. |
| INFORMATION    | Washable fabric Made in France (EPV Living Heritage Mill) Indoor-Outdoor fabric Woven in Pierre Frey's workshop in                                                               |