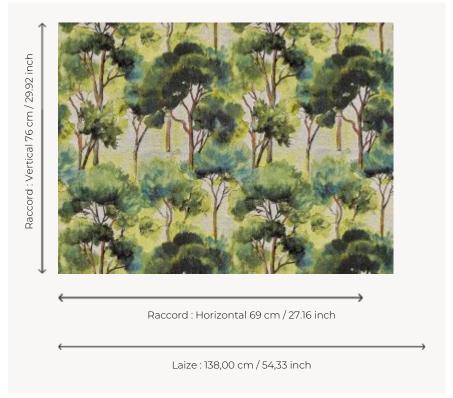

## F3885001 FERRET

A high-performance In-Outdoor fabric, FERRET is lightfast and stain-resistant. It features a contemporary watercolor design illustrating a pine forest where light illuminates a peaceful natural setting. Also available as wallpaper under reference FP086 FERRET.

## Pierre Frey

| PERFORMANCE    | Outdoor                                                                                                    |
|----------------|------------------------------------------------------------------------------------------------------------|
| TYPE           | Jacquards                                                                                                  |
| USE            | Moderate use                                                                                               |
| MARTINDALE     | < 20.000 T                                                                                                 |
| COMPOSITION    | 100 % Polypropylene                                                                                        |
| SALES UNIT     | Available per meter/yard                                                                                   |
| WIDTH          | 138 cm / 54,33 inch                                                                                        |
| REPEAT         | H: 69 cm - 27,16 inch<br>V: 76 cm - 29,92 inch<br>Straight repeat                                          |
| WEIGHT         | 952 gr / ml                                                                                                |
| CARE           |                                                                                                            |
| CERTIFICATIONS | NFPA 260-Class 1<br>CAL TB 117- Pass                                                                       |
| NOTES          | High lightfastness, mold-resistent,<br>stain & water repellent<br>Washable fabric<br>Indoor-Outdoor fabric |
| INFORMATION    | Reinforced stitching recommended<br>to avoid fraying at seams<br>For outdoor use, make sure to use         |
|                | appropriate lining materials. Remember to store pads and cushions in a clean, dry place when not in use.   |