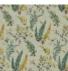

## F3886002 BOTANIQUE

A plant motif of ferns dancing in the wind, BOTANIQUE is adapted from a design by Germaine Midy for Pierre Frey dating from 1955 and preserved in the Maison's archives. This high-performance In-Outdoor fabric, lightfast and stain-resistant, comes in light, spring-like tones for an authentic look.

## F3886002 - Aquatique