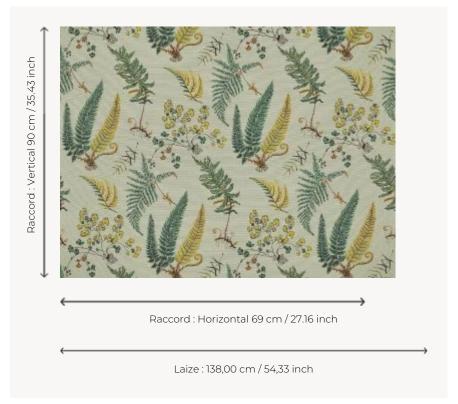

## F3886002 BOTANIQUE

A plant motif of ferns dancing in the wind, BOTANIQUE is adapted from a design by Germaine Midy for Pierre Frey dating from 1955 and preserved in the Maison's archives. This high-performance In-Outdoor fabric, lightfast and stain-resistant, comes in light, spring-like tones for an authentic look.

## Pierre Frey

| PERFORMANCE    | Outdoor                                                                                                                   |
|----------------|---------------------------------------------------------------------------------------------------------------------------|
| ТҮРЕ           | Jacquards                                                                                                                 |
| USE            | Moderate use                                                                                                              |
| MARTINDALE     | < 20.000 T                                                                                                                |
| COMPOSITION    | 100 % Polypropylene                                                                                                       |
| SALES UNIT     | Available per meter/yard                                                                                                  |
| WIDTH          | 138 cm / 54,33 inch                                                                                                       |
| REPEAT         | H: 69 cm - 27,16 inch<br>V: 90 cm - 35,43 inch<br>Straight repeat                                                         |
| WEIGHT         | 731 gr / ml                                                                                                               |
|                |                                                                                                                           |
| CARE           |                                                                                                                           |
| CERTIFICATIONS | NFPA 260-Class 1<br>CAL TB 117- Pass                                                                                      |
|                | NFPA 260-Class 1                                                                                                          |
| CERTIFICATIONS | NFPA 260-Class 1<br>CAL TB 117- Pass<br>High lightfastness, mold-resistent,<br>stain & water repellent<br>Washable fabric |