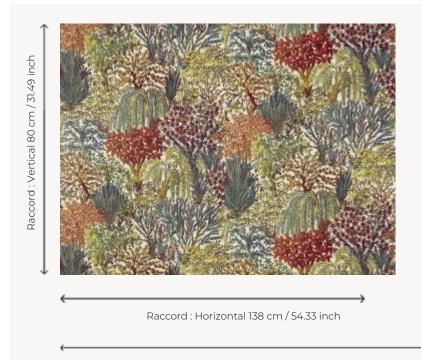

## F3887001 ELDORADO

ELDORADO is a high-performance, lightfast and stain-resistant In-Outdoor fabric that highlights a garden of lush plants and flowers, inviting you to stroll through its colorful and abundant range. Also available as wallpaper under reference FP104 ELDORADO

## Pierre Frey

| PERFORMANCE                | Outdoor                                                                                                                   |
|----------------------------|---------------------------------------------------------------------------------------------------------------------------|
| TYPE                       | Jacquards                                                                                                                 |
| USE                        | Moderate use                                                                                                              |
| MARTINDALE                 | < 20.000 T                                                                                                                |
| COMPOSITION                | 100 % Polypropylene                                                                                                       |
| SALES UNIT                 | Available per meter/yard                                                                                                  |
| WIDTH                      | 138 cm / 54,33 inch                                                                                                       |
| REPEAT                     | H: 138 cm - 54,33 inch<br>V: 80 cm - 31,49 inch<br>Straight repeat                                                        |
| WEIGHT                     | 897 gr / ml                                                                                                               |
|                            |                                                                                                                           |
| CARE                       |                                                                                                                           |
| CARE<br><br>CERTIFICATIONS | NFPA 260-Class 1<br>CAL TB 117- Pass                                                                                      |
|                            | NFPA 260-Class 1                                                                                                          |
| CERTIFICATIONS             | NFPA 260-Class 1<br>CAL TB 117- Pass<br>High lightfastness, mold-resistent,<br>stain & water repellent<br>Washable fabric |