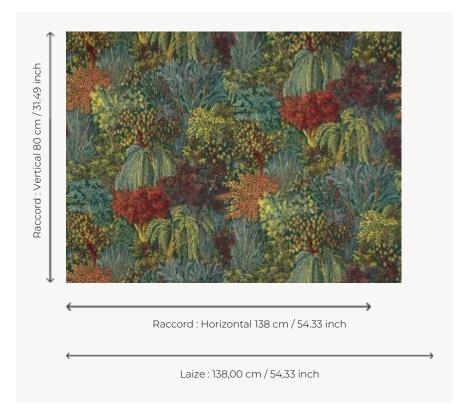

## F3887002 ELDORADO

ELDORADO is a high-performance, lightfast and stain-resistant In-Outdoor fabric that highlights a garden of lush plants and flowers, inviting you to stroll through its colorful and abundant range. Also available as wallpaper under reference FP104 ELDORADO

## Pierre Frey

| PERFORMANCE | Outdoor                                                                                                           |
|-------------|-------------------------------------------------------------------------------------------------------------------|
| TYPE        | Jacquards                                                                                                         |
| USE         | Moderate use                                                                                                      |
| MARTINDALE  | < 20.000 T                                                                                                        |
| COMPOSITION | 100 % Polypropylene                                                                                               |
| SALES UNIT  | Available per meter/yard                                                                                          |
| WIDTH       | 138 cm / 54,33 inch                                                                                               |
| REPEAT      | H: 138 cm - 54,33 inch<br>V: 80 cm - 31,49 inch<br>Straight repeat                                                |
| WEIGHT      | 897 gr / ml                                                                                                       |
| WEIGHT      |                                                                                                                   |
| CARE        |                                                                                                                   |
|             | NFPA 260-Class 1 CAL TB 117- Pass                                                                                 |
| CARE        | NFPA 260-Class 1                                                                                                  |
| CARE        | NFPA 260-Class 1<br>CAL TB 117- Pass  High lightfastness, mold-resistent, stain & water repellent Washable fabric |