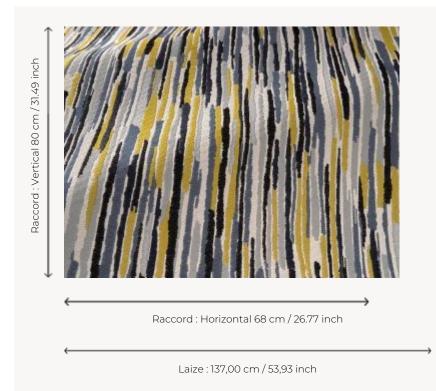

## Pierre Frey

| ТҮРЕ           | Jacquards                                                                                             |
|----------------|-------------------------------------------------------------------------------------------------------|
| USE            | Intensive use                                                                                         |
| MARTINDALE     | 45.000 T                                                                                              |
| COMPOSITION    | 90 % Polypropylene - 10 % Polyester                                                                   |
| SALES UNIT     | Available per meter/yard                                                                              |
| WIDTH          | 137 cm / 53,93 inch                                                                                   |
| REPEAT         | H: 68 cm - 26,77 inch<br>V: 80 cm - 31,49 inch<br>Straight repeat                                     |
| WEIGHT         | 856 gr / ml                                                                                           |
| CARE           | _                                                                                                     |
|                |                                                                                                       |
| CERTIFICATIONS | NFPA 260-Class 1<br>CAL TB 117- Pass                                                                  |
|                |                                                                                                       |
| CERTIFICATIONS | CAL TB 117- Pass<br>High lightfastness, mold-resistent,<br>stain & water repellent<br>Washable fabric |