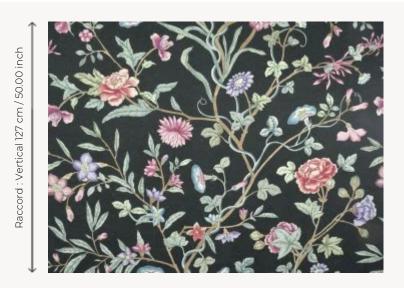

## F3907002 SCEAUX

Magnificent print on union cloth , whose sinuous, flowering stem pattern is set free by an XXL scale, in deep, precious hues. SCEAUX evokes the fragility and elegance of nature. The floral motif is inspired by a Chinese painted silk that was very fashionable in the 18th century, a replica of which is preserved in the Maison's heritage collection.

## F3907002 - Nocturne

| ТҮРЕ        | Prints                                                              |
|-------------|---------------------------------------------------------------------|
| COMPOSITION | 55 % Cotton - 45 % Linen                                            |
| SALES UNIT  | Available per meter/yard                                            |
| WIDTH       | 143 cm / 56,29 inch                                                 |
| REPEAT      | H: 140 cm - 55,11 inch<br>V: 127 cm - 50,00 inch<br>Straight repeat |
| WEIGHT      | 300 gr / ml                                                         |
| CARE        |                                                                     |