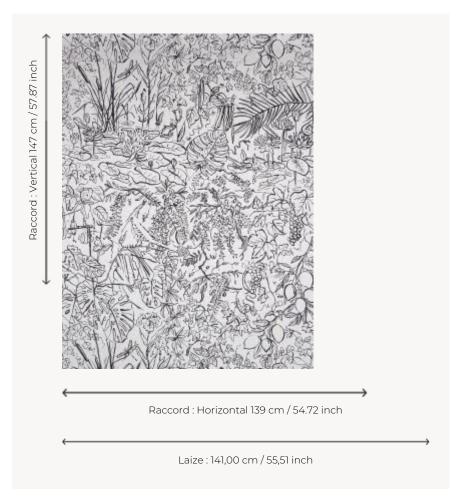

## Pierre Frey

**TYPE** Prints

ARTIST Raphaël Schmitt

COMPOSITION 100 % Linen

**SALES UNIT** Available per meter/yard

**WIDTH** 141 cm / 55,51 inch

**REPEAT** H: 139 cm - 54,72 inch

V: 147 cm - 57,87 inch Straight repeat