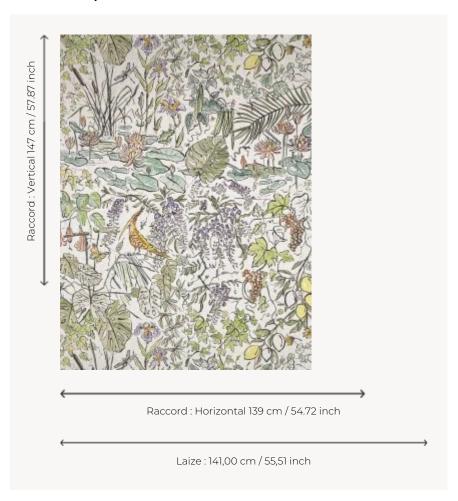

## Pierre Frey

**TYPE** Prints

ARTIST Raphaël Schmitt

**COMPOSITION** 100 % Linen

**SALES UNIT** Available per meter/yard

**WIDTH** 141 cm / 55,51 inch

**REPEAT** H: 139 cm - 54,72 inch

V: 147 cm - 57,87 inch Straight repeat