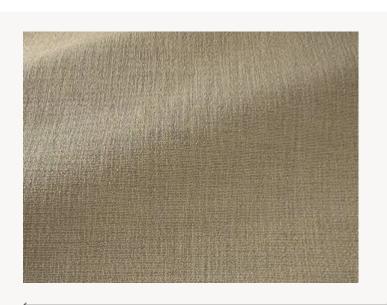

## F3924002 GRES

High-Performance In-Outdoor fabric, this stretch plain in fresh, aquatic and acidic colors features an irregular weave that gives it an authentic character.

## Pierre Frey

| ТҮРЕ           | Plains                                                                             |
|----------------|------------------------------------------------------------------------------------|
| USE            | Intensive use                                                                      |
| MARTINDALE     | > 40.000 T                                                                         |
| COMPOSITION    | 62 % Polypropylene - 35 % Acrylic - 3 %<br>Elastane                                |
| SALES UNIT     | Available per meter/yard                                                           |
| WIDTH          | 140 cm / 55,11 inch                                                                |
| WEIGHT         | 1183 gr / ml                                                                       |
| CARE           | $\forall \mathcal{A} \mathbb{P} \boxtimes \mathbb{X}$                              |
|                |                                                                                    |
| CERTIFICATIONS | NFPA 260-Class 1<br>CAL TB 117- Pass                                               |
| CERTIFICATIONS |                                                                                    |
|                | CAL TB 117- Pass<br>High lightfastness, mold-resistent,<br>stain & water repellent |