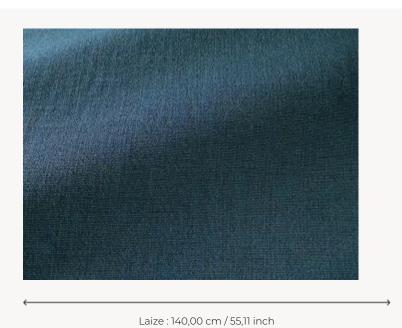

## F3924005 GRES

High-Performance In-Outdoor fabric, this stretch plain in fresh, aquatic and acidic colors features an irregular weave that gives it an authentic character.

## F3924005 - ATLANTIQUE

## Pierre Frey

| TYPE           | Plains                                                                                                                                                                                                |
|----------------|-------------------------------------------------------------------------------------------------------------------------------------------------------------------------------------------------------|
| USE            | Intensive use                                                                                                                                                                                         |
| MARTINDALE     | > 40.000 T                                                                                                                                                                                            |
| COMPOSITION    | 62 % Polypropylene - 35 % Acrylic - 3 %<br>Elastane                                                                                                                                                   |
| SALES UNIT     | Available per meter/yard                                                                                                                                                                              |
| WIDTH          | 140 cm / 55,11 inch                                                                                                                                                                                   |
| WEIGHT         | 1183 gr / ml                                                                                                                                                                                          |
| CARE           |                                                                                                                                                                                                       |
| CERTIFICATIONS | NFPA 260-Class 1<br>CAL TB 117- Pass                                                                                                                                                                  |
| NOTES          | High lightfastness, mold-resistent,<br>stain & water repellent<br>Indoor-Outdoor fabric                                                                                                               |
| INFORMATION    | Reinforced stitching recommended to avoid fraying at seams For outdoor use, make sure to use appropriate lining materials. Remember to store pads and cushions in a clean, dry place when not in use. |
| воок           | F9979202411                                                                                                                                                                                           |