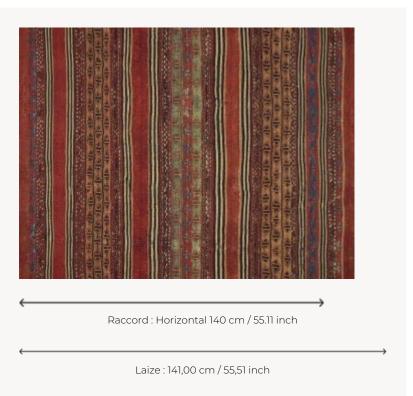

## F3953001 AMMAN

AMMAN is an incredible trompe-l'oeil of a Berber-inspired wide, full-width stripe, printed on linen in warm, intense colours.

## Pierre Frey

| TYPE        | Prints                                                                                                                                                             |
|-------------|--------------------------------------------------------------------------------------------------------------------------------------------------------------------|
| COMPOSITION | 100 % Linen                                                                                                                                                        |
| SALES UNIT  | Available per meter/yard                                                                                                                                           |
| WIDTH       | 141 cm / 55,51 inch                                                                                                                                                |
| REPEAT      | H: 140 cm - 55,11 inch                                                                                                                                             |
| WEIGHT      | 373 gr / ml                                                                                                                                                        |
| CARE        | -                                                                                                                                                                  |
| INFORMATION | Stripes parallel to selvedges Some little white dots may appear on the fabric due to the authentic linen fiber Cutting for approval recommended Undyed linen cloth |
| воок        | F9979202501                                                                                                                                                        |