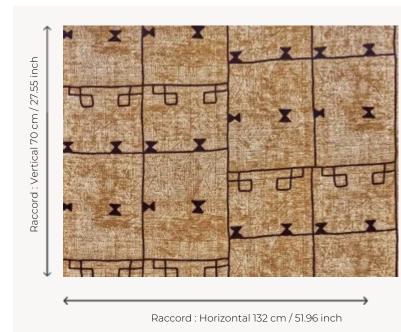

## F3969001 SIWA

Jacquard embellished with embroidery in ethnic and graphic patterns, adapted from a tapa, the name of a fabric made from non-woven and painted bark, kept in the Maison's archives. Also available as coordinated wallpaper under the reference SIWA FP150.

## Pierre Frey

| ТҮРЕ        | Embroideries                                                       |
|-------------|--------------------------------------------------------------------|
| COMPOSITION | 58 % Cotton - 21 % Polyester - 14 %<br>Viscose - 7 % Acrylic       |
| SALES UNIT  | Available per meter/yard                                           |
| WIDTH       | 132 cm / 51,96 inch                                                |
| REPEAT      | H: 132 cm - 51,96 inch<br>V: 70 cm - 27,55 inch<br>Straight repeat |
| WEIGHT      | 673 gr / ml                                                        |
| CARE        | -                                                                  |
| NOTES       | Handcrafted embroidery                                             |
| воок        | F9979202501                                                        |