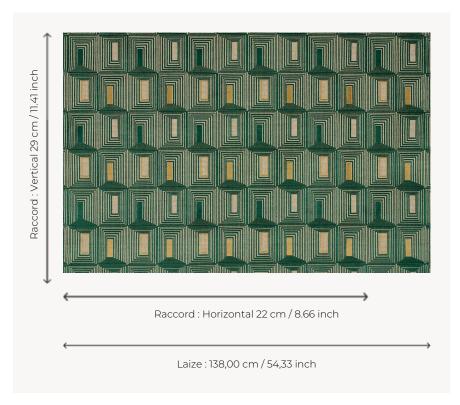

## F3976001 TRAMPOLINE

Straight out of the 1970s, this sumptuous ciselé velvet is distinguished by its finely worked geometric pattern. This elegant velvet comes in a palette of deep, rich colours, offering a touch of sophistication and character.

## Pierre Frey

**PERFORMANCE** High Rub Test

TYPE -

**USE** Normal use

MARTINDALE >100.000 T

**COMPOSITION** 100 % Polyester

**SALES UNIT** Available per meter/yard

**WIDTH** 138 cm / 54,33 inch

**REPEAT** H: 22 cm - 8,66 inch

V: 29 cm - 11,41 inch Straight repeat

**WEIGHT** 1283 gr / ml

CARE -

CERTIFICATIONS EN1021-1-2 in conjunction with

suitable combustion modified foam

NFPA 260-Class 1 CAL TB 117- Pass