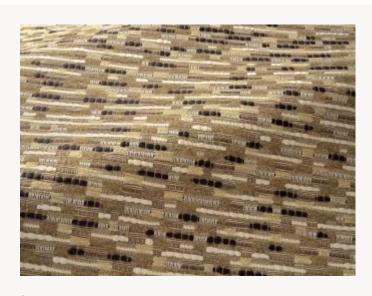

## F3981002 TIBET

Discontinuous lines punctuate this jacquard of wool, linen and cotton in subtle shades. Variations in texture and colour add depth and sophistication to the whole, creating a semi plain with a hand-crafted look rich in nuance.

## F3981002 - ECORCE

Laize : 136,00 cm / 53,54 inch