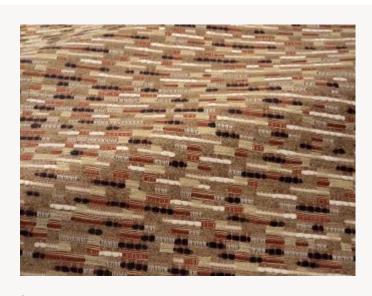

## F3981003 TIBET

Discontinuous lines punctuate this jacquard of wool, linen and cotton in subtle shades. Variations in texture and colour add depth and sophistication to the whole, creating a semi plain with a hand-crafted look rich in nuance.

## F3981003 - ARGILE

Laize : 136,00 cm / 53,54 inch