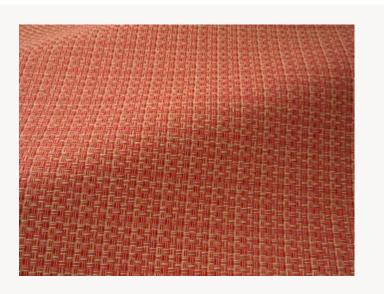

## F3982001 CALYPSO

This magnificent high-performance In-Outdoor semi-plain, woven with yarns in contrasting colours, makes this delicate cannage vibrate. CALYPSO is produced in a high-performance Outdoor weave in Pierre Frey's EPV-certified workshops in the north of France, experts in Europe in the weaving of stain- and light-resistant textiles.

## F3982001 - PAMPLEMOUSSE

Laize : 135,00 cm / 53,14 inch

| 5              |                                                                                                                                                                                                                                           |
|----------------|-------------------------------------------------------------------------------------------------------------------------------------------------------------------------------------------------------------------------------------------|
| ТҮРЕ           | -                                                                                                                                                                                                                                         |
| USE            | Normal use                                                                                                                                                                                                                                |
| MARTINDALE     | 30.000 T                                                                                                                                                                                                                                  |
| COMPOSITION    | 100 % Acrylic                                                                                                                                                                                                                             |
| SALES UNIT     | Available per meter/yard                                                                                                                                                                                                                  |
| WIDTH          | 135 cm / 53,14 inch                                                                                                                                                                                                                       |
| WEIGHT         | 634 gr / ml                                                                                                                                                                                                                               |
| CARE           |                                                                                                                                                                                                                                           |
| CERTIFICATIONS | NFPA 260-Class 1<br>CAL TB 117- Pass                                                                                                                                                                                                      |
| NOTES          | High lightfastness, mold-resistent,<br>stain & water repellent<br>Washable fabric<br>Made in France (EPV Living Heritage<br>Mill)<br>Indoor-Outdoor fabric<br>Woven in Pierre Frey's workshop in<br>northern France.Living Heritage Mill. |
| INFORMATION    | Reinforced stitching recommended<br>to avoid fraying at seams<br>For outdoor use, make sure to use<br>appropriate lining materials.<br>Remember to store pads and<br>cushions in a clean, dry place when<br>not in use.                   |
| воок           | F9979202503                                                                                                                                                                                                                               |
|                |                                                                                                                                                                                                                                           |