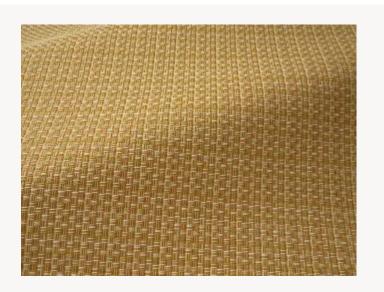

## F3982004 CALYPSO

This magnificent high-performance In-Outdoor semi-plain, woven with yarns in contrasting colours, makes this delicate cannage vibrate. CALYPSO is produced in a high-performance Outdoor weave in Pierre Frey's EPV-certified workshops in the north of France, experts in Europe in the weaving of stain- and light-resistant textiles.

## F3982004 - MANGUE

Laize : 135,00 cm / 53,14 inch