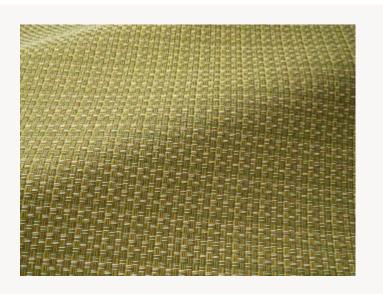

## F3982005 CALYPSO

This magnificent high-performance In-Outdoor semi-plain, woven with yarns in contrasting colours, makes this delicate cannage vibrate. CALYPSO is produced in a high-performance Outdoor weave in Pierre Frey's EPV-certified workshops in the north of France, experts in Europe in the weaving of stain- and light-resistant textiles.

## F3982005 - VERDURE

Laize : 135,00 cm / 53,14 inch