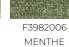

## F3982005 - VERDURE

Laize : 135,00 cm / 53,14 inch

## 7 Colors

FIGUE

SABLE

F3982004 F3982005 MANGUE VERDURE

F3982007 LAGON

F3982001 PAMPLEMOU SSE