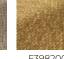

## F3982005 CALYPSO

This magnificent high-performance In-Outdoor semi-plain, woven with yarns in contrasting colours, makes this delicate cannage vibrate. CALYPSO is produced in a high-performance Outdoor weave in Pierre Frey's EPV-certified workshops in the north of France, experts in Europe in the weaving of stain- and light-resistant textiles.

## F3982005 - VERDURE

Laize : 135,00 cm / 53,14 inch

## 7 Colors

FIGUE

SABLE

F3982004 F3982005 MANGUE VERDURE

F3982007 LAGON

F3982001 PAMPLEMOU SSE