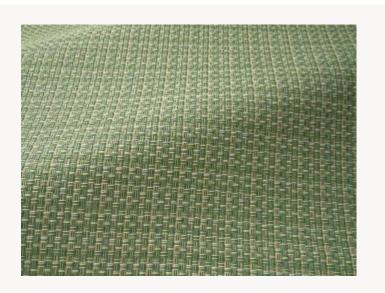

## F3982006 CALYPSO

This magnificent high-performance In-Outdoor semi-plain, woven with yarns in contrasting colours, makes this delicate cannage vibrate. CALYPSO is produced in a high-performance Outdoor weave in Pierre Frey's EPV-certified workshops in the north of France, experts in Europe in the weaving of stain- and light-resistant textiles.

## F3982006 - MENTHE

Laize : 135,00 cm / 53,14 inch