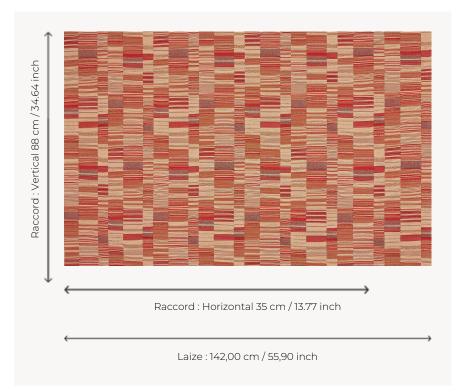

## F3983001 BOREAL

In a gradation of horizontal lines, this beautiful high-performance outdoor jacquard stands out for its elegant, balanced rhythm. BOREAL is produced in a high-performance Outdoor weave in Pierre Frey's EPV-certified workshops in the north of France, experts in Europe in the weaving of stain- and light-resistant textiles.

## Pierre Frey

| PERFORMANCE    | Outdoor                                                                                                                                                                                                           |
|----------------|-------------------------------------------------------------------------------------------------------------------------------------------------------------------------------------------------------------------|
| TYPE           | Jacquards                                                                                                                                                                                                         |
| USE            | Moderate use                                                                                                                                                                                                      |
| MARTINDALE     | 10.000 T                                                                                                                                                                                                          |
| COMPOSITION    | 100 % Acrylic                                                                                                                                                                                                     |
| SALES UNIT     | Available per meter/yard                                                                                                                                                                                          |
| WIDTH          | 142 cm / 55,90 inch                                                                                                                                                                                               |
| REPEAT         | H: 35 cm - 13,77 inch<br>V: 88 cm - 34,64 inch<br>Straight repeat                                                                                                                                                 |
| WEIGHT         | 667 gr / ml                                                                                                                                                                                                       |
|                |                                                                                                                                                                                                                   |
| CARE           | $\square$ $\square$ $\square$ $\square$ $\square$ $\square$ $\square$                                                                                                                                             |
| CERTIFICATIONS | NFPA 260-Class 1<br>CAL TB 117- Pass                                                                                                                                                                              |
|                | NFPA 260-Class 1                                                                                                                                                                                                  |
| CERTIFICATIONS | NFPA 260-Class 1 CAL TB 117- Pass  High lightfastness, mold-resistent, stain & water repellent Washable fabric Made in France (EPV Living Heritage Mill) Indoor-Outdoor fabric Woven in Pierre Frey's workshop in |