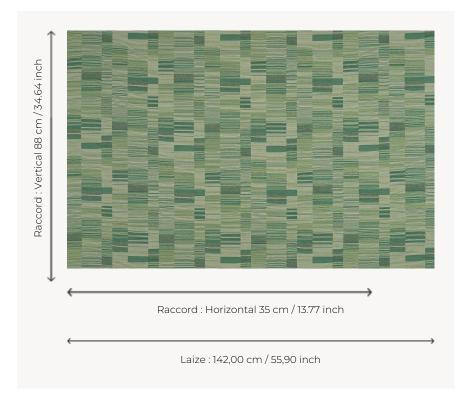

## Pierre Frey

| PERFORMANCE    | Outdoor                                                                                                                                                                                                           |
|----------------|-------------------------------------------------------------------------------------------------------------------------------------------------------------------------------------------------------------------|
| TYPE           | Jacquards                                                                                                                                                                                                         |
| USE            | Moderate use                                                                                                                                                                                                      |
| MARTINDALE     | 10.000 T                                                                                                                                                                                                          |
| COMPOSITION    | 100 % Acrylic                                                                                                                                                                                                     |
| SALES UNIT     | Available per meter/yard                                                                                                                                                                                          |
| WIDTH          | 142 cm / 55,90 inch                                                                                                                                                                                               |
| REPEAT         | H: 35 cm - 13,77 inch<br>V: 88 cm - 34,64 inch<br>Straight repeat                                                                                                                                                 |
| WEIGHT         | 667 gr / ml                                                                                                                                                                                                       |
| CARE           |                                                                                                                                                                                                                   |
| <u>-</u>       |                                                                                                                                                                                                                   |
| CERTIFICATIONS | NFPA 260-Class 1<br>CAL TB 117- Pass                                                                                                                                                                              |
|                | NFPA 260-Class 1                                                                                                                                                                                                  |
| CERTIFICATIONS | NFPA 260-Class 1 CAL TB 117- Pass  High lightfastness, mold-resistent, stain & water repellent Washable fabric Made in France (EPV Living Heritage Mill) Indoor-Outdoor fabric Woven in Pierre Frey's workshop in |