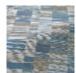

## F3983004 - AZUR

## Pierre Frey

| PERFORMANCE    | Outdoor                                                                                                                                                                                                           |
|----------------|-------------------------------------------------------------------------------------------------------------------------------------------------------------------------------------------------------------------|
| TYPE           | Jacquards                                                                                                                                                                                                         |
| USE            | Moderate use                                                                                                                                                                                                      |
| MARTINDALE     | 10.000 T                                                                                                                                                                                                          |
| COMPOSITION    | 100 % Acrylic                                                                                                                                                                                                     |
| SALES UNIT     | Available per meter/yard                                                                                                                                                                                          |
| WIDTH          | 142 cm / 55,90 inch                                                                                                                                                                                               |
| REPEAT         | H: 35 cm - 13,77 inch<br>V: 88 cm - 34,64 inch<br>Straight repeat                                                                                                                                                 |
| WEIGHT         | 667 gr / ml                                                                                                                                                                                                       |
| CARE           |                                                                                                                                                                                                                   |
| J              |                                                                                                                                                                                                                   |
| CERTIFICATIONS | NFPA 260-Class 1<br>CAL TB 117- Pass                                                                                                                                                                              |
|                | NFPA 260-Class 1                                                                                                                                                                                                  |
| CERTIFICATIONS | NFPA 260-Class 1 CAL TB 117- Pass  High lightfastness, mold-resistent, stain & water repellent Washable fabric Made in France (EPV Living Heritage Mill) Indoor-Outdoor fabric Woven in Pierre Frey's workshop in |

## 4 Colors

F3983002 ABSINTHE

F3983003 MENTHE

F3983004 AZUR