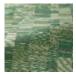

## F3983004 BOREAL

In a gradation of horizontal lines, this beautiful high-performance outdoor jacquard stands out for its elegant, balanced rhythm. BOREAL is produced in a high-performance Outdoor weave in Pierre Frey's EPV-certified workshops in the north of France, experts in Europe in the weaving of stain- and light-resistant textiles.

## Pierre Frey

| PERFORMANCE    | Outdoor                                                                                                                                                                                                           |
|----------------|-------------------------------------------------------------------------------------------------------------------------------------------------------------------------------------------------------------------|
| TYPE           | Jacquards                                                                                                                                                                                                         |
| USE            | Moderate use                                                                                                                                                                                                      |
| MARTINDALE     | 10.000 T                                                                                                                                                                                                          |
| COMPOSITION    | 100 % Acrylic                                                                                                                                                                                                     |
| SALES UNIT     | Available per meter/yard                                                                                                                                                                                          |
| WIDTH          | 142 cm / 55,90 inch                                                                                                                                                                                               |
| REPEAT         | H: 35 cm - 13,77 inch<br>V: 88 cm - 34,64 inch<br>Straight repeat                                                                                                                                                 |
| WEIGHT         | 667 gr / ml                                                                                                                                                                                                       |
| CARE           |                                                                                                                                                                                                                   |
| J              |                                                                                                                                                                                                                   |
| CERTIFICATIONS | NFPA 260-Class 1<br>CAL TB 117- Pass                                                                                                                                                                              |
|                | NFPA 260-Class 1                                                                                                                                                                                                  |
| CERTIFICATIONS | NFPA 260-Class 1 CAL TB 117- Pass  High lightfastness, mold-resistent, stain & water repellent Washable fabric Made in France (EPV Living Heritage Mill) Indoor-Outdoor fabric Woven in Pierre Frey's workshop in |