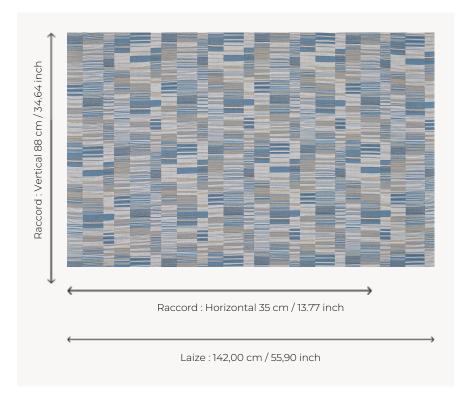

## Pierre Frey

| PERFORMANCE    | Outdoor                                                                                                                                                                                                           |
|----------------|-------------------------------------------------------------------------------------------------------------------------------------------------------------------------------------------------------------------|
| TYPE           | Jacquards                                                                                                                                                                                                         |
| USE            | Moderate use                                                                                                                                                                                                      |
| MARTINDALE     | 10.000 T                                                                                                                                                                                                          |
| COMPOSITION    | 100 % Acrylic                                                                                                                                                                                                     |
| SALES UNIT     | Available per meter/yard                                                                                                                                                                                          |
| WIDTH          | 142 cm / 55,90 inch                                                                                                                                                                                               |
| REPEAT         | H: 35 cm - 13,77 inch<br>V: 88 cm - 34,64 inch<br>Straight repeat                                                                                                                                                 |
| WEIGHT         | 667 gr / ml                                                                                                                                                                                                       |
| CARE           |                                                                                                                                                                                                                   |
| J              |                                                                                                                                                                                                                   |
| CERTIFICATIONS | NFPA 260-Class 1<br>CAL TB 117- Pass                                                                                                                                                                              |
|                | NFPA 260-Class 1                                                                                                                                                                                                  |
| CERTIFICATIONS | NFPA 260-Class 1 CAL TB 117- Pass  High lightfastness, mold-resistent, stain & water repellent Washable fabric Made in France (EPV Living Heritage Mill) Indoor-Outdoor fabric Woven in Pierre Frey's workshop in |