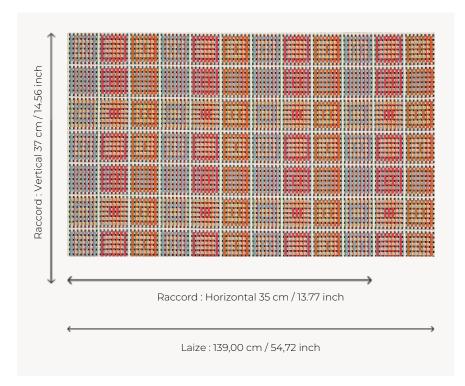

## Pierre Frey

| PERFORMANCE    | Outdoor                                                                                                                                                                                                                                 |
|----------------|-----------------------------------------------------------------------------------------------------------------------------------------------------------------------------------------------------------------------------------------|
| TYPE           | Jacquards                                                                                                                                                                                                                               |
| USE            | Moderate use                                                                                                                                                                                                                            |
| MARTINDALE     | < 20.000 T                                                                                                                                                                                                                              |
| COMPOSITION    | 100 % Acrylic                                                                                                                                                                                                                           |
| SALES UNIT     | Available per meter/yard                                                                                                                                                                                                                |
| WIDTH          | 139 cm / 54,72 inch                                                                                                                                                                                                                     |
| REPEAT         | H: 35 cm - 13,77 inch<br>V: 37 cm - 14,56 inch<br>Straight repeat                                                                                                                                                                       |
| WEIGHT         | 820 gr / ml                                                                                                                                                                                                                             |
| CARE           |                                                                                                                                                                                                                                         |
| J              |                                                                                                                                                                                                                                         |
| CERTIFICATIONS | BS5852 Cigarette test NFPA 260-Class 1 CAL TB 117- Pass                                                                                                                                                                                 |
|                | BS5852 Cigarette test<br>NFPA 260-Class 1                                                                                                                                                                                               |
| CERTIFICATIONS | BS5852 Cigarette test NFPA 260-Class 1 CAL TB 117- Pass  High lightfastness, mold-resistent, stain & water repellent Washable fabric Made in France (EPV Living Heritage Mill) Indoor-Outdoor fabric Woven in Pierre Frey's workshop in |