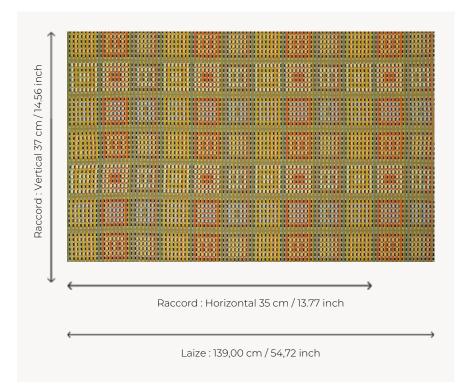

## Pierre Frey

| PERFORMANCE    | Outdoor                                                                                                                                                                                                           |
|----------------|-------------------------------------------------------------------------------------------------------------------------------------------------------------------------------------------------------------------|
| TYPE           | Jacquards                                                                                                                                                                                                         |
| USE            | Moderate use                                                                                                                                                                                                      |
| MARTINDALE     | < 20.000 T                                                                                                                                                                                                        |
| COMPOSITION    | 100 % Acrylic                                                                                                                                                                                                     |
| SALES UNIT     | Available per meter/yard                                                                                                                                                                                          |
| WIDTH          | 139 cm / 54,72 inch                                                                                                                                                                                               |
| REPEAT         | H: 35 cm - 13,77 inch<br>V: 37 cm - 14,56 inch<br>Straight repeat                                                                                                                                                 |
| WEIGHT         | 820 gr / ml                                                                                                                                                                                                       |
| CARE           |                                                                                                                                                                                                                   |
|                |                                                                                                                                                                                                                   |
| CERTIFICATIONS | BS5852 Cigarette test<br>NFPA 260-Class 1<br>CAL TB 117- Pass                                                                                                                                                     |
| NOTES          | NFPA 260-Class 1                                                                                                                                                                                                  |
|                | NFPA 260-Class 1 CAL TB 117- Pass  High lightfastness, mold-resistent, stain & water repellent Washable fabric Made in France (EPV Living Heritage Mill) Indoor-Outdoor fabric Woven in Pierre Frey's workshop in |