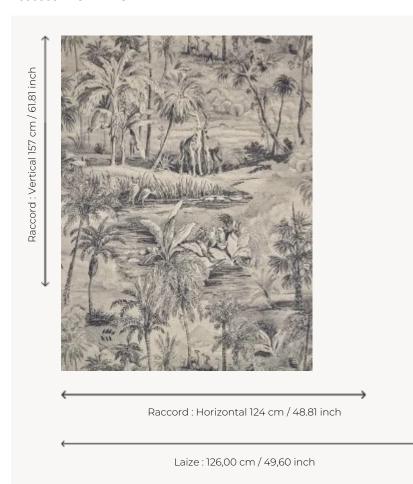

## F3989001 SAFARI

Rendered in the style of a modern grisaille, this drawing is created using felt-tip pens. The thousand intricate details of this luxuriant vegetation depict giraffes, cranes, and gazelles resting peacefully, in a contemporary and delicate manner. Timeless and authentic, SAFARI is printed on a beautiful ecru cotton-linen fabric, characterized by a soft yet dense hand.

## Pierre Frey

**TYPE** Prints

**COMPOSITION** 58 % Linen - 42 % Cotton

**SALES UNIT** Available per meter/yard

**WIDTH** 126 cm / 49,60 inch

**REPEAT** H: 124 cm - 48,81 inch

V: 157 cm - 61,81 inch Half drop repeat

WEIGHT 447 gr / ml

CARE -

INFORMATION Natural undyed fiber, cutting for

approval recommended