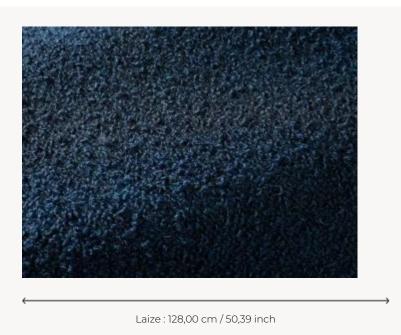

## 16616009 - Indaco

## I6616009 OPIO

OPIO wool has all the simplicity and sophistication of a mohair and alpaca bouclé wool that is as beautiful as it is soft. Available in a warm range of tones, it makes for a harmonious match with the KARA taffeta.

## Fadini Borghi

воок

| TYPE           | -                                                                                                                        |
|----------------|--------------------------------------------------------------------------------------------------------------------------|
| USE            | Moderate use                                                                                                             |
| MARTINDALE     | 25.000 T                                                                                                                 |
| COMPOSITION    | 37 % Wool - 23 % Mohair - 23 % Alpaca<br>- 12 % Cotton - 5 % Polyamide                                                   |
| SALES UNIT     | Available per meter/yard                                                                                                 |
| WIDTH          | 128 cm / 50,39 inch                                                                                                      |
| WEIGHT         | 1011 gr / ml                                                                                                             |
| CARE           |                                                                                                                          |
| CERTIFICATIONS | BS5852 Cigarette & match test<br>EN1021-1-2 in conjunction with<br>suitable combustion modified foam<br>NFPA 260-Class 1 |
| NOTES          | Woven in Pierre Frey's workshop in northern France.Living Heritage Mill.                                                 |
| INFORMATION    | Patina with use<br>Boucle 100% wool<br>Reinforced stitching recommended                                                  |