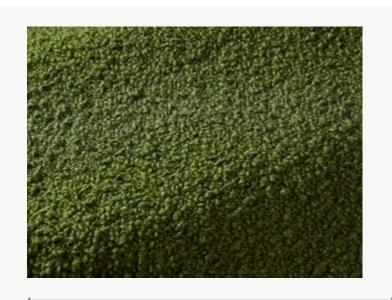

## I6616012 OPIO

OPIO wool has all the simplicity and sophistication of a mohair and alpaca bouclé wool that is as beautiful as it is soft. Available in a warm range of tones, it makes for a harmonious match with the KARA taffeta.