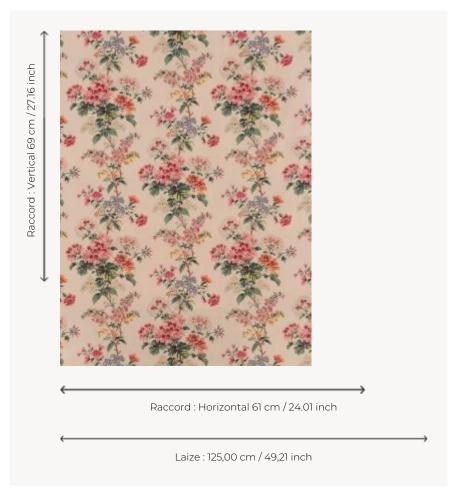

## Le manach

INFORMATION

| CARE  NOTES | Made in France (EPV Living Heritage            |
|-------------|------------------------------------------------|
| WEIGHT      | 170 gr / ml ₩                                  |
| REPEAT      | H: 61 cm - 24,01 inch<br>V: 69 cm - 27,16 inch |
| WIDTH       | 125 cm / 49,21 inch                            |
| SALES UNIT  | Available per meter/yard                       |
| COMPOSITION | 100 % Cotton                                   |
| TYPE        | Prints                                         |