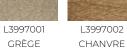

xtiles.

## L3997001 - GRÈGE



Laize: 138,00 cm / 54,33 inch

## Le manach

BOOK

TYPE USE Intensive use MARTINDALE 50.000 T COMPOSITION 97 % Acrylic - 3 % Polyamide SALES UNIT Available per meter/yard WIDTH 138 cm / 54,33 inch 690 gr/ml WEIGHT  $\mathbb{Z} \mathbb{P} \mathbb{X}$ CARE CERTIFICATIONS NFPA 260-Class 1 CAL TB 117- Pass **NOTES** High lightfastness, mold-resistent, stain & water repellent Washable fabric Made in France (EPV Living Heritage Mill) Indoor-Outdoor fabric Woven in Pierre Frey's workshop in northern France.Living Heritage Mill. INFORMATION Reinforced stitching recommended to avoid fraying at seams For outdoor use, make sure to use appropriate lining materials. Remember to store pads and

cushions in a clean, dry place when

not in use.

L9979202501

## 8 Colors







L3997003 NOISETTE



L3997004 MIEL



L3997005 OLIVE



L3997006 CÉLADON



L3997007 OCÉAN



L3997008 TERRACOTTA