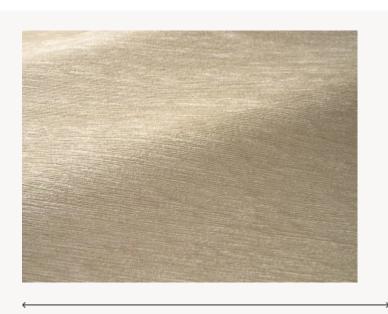

## L3997001 CALVI

A high-performance outdoor fabric, CALVI is an end-to-end plain chenille with a velvety, mottled appearance and an exceptionally soft, supple texture. Perfect for upholstery, its captivating color palette reflects light with elegance. CALVI is woven in Pierre Frey's EPV-certified workshops in northern France, celebrated across Europe for their expertise in creating stain- and light-resistant textiles.