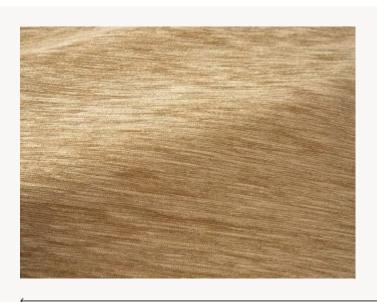

## L3997002 CALVI

A high-performance outdoor fabric, CALVI is an end-to-end plain chenille with a velvety, mottled appearance and an exceptionally soft, supple texture. Perfect for upholstery, its captivating color palette reflects light with elegance. CALVI is woven in Pierre Frey's EPV-certified workshops in northern France, celebrated across Europe for their expertise in creating stain- and light-resistant textiles.

## L3997002 - CHANVRE

Laize: 138,00 cm / 54,33 inch

воок

| Le manach      |                                                                                                                                                                                                                   |
|----------------|-------------------------------------------------------------------------------------------------------------------------------------------------------------------------------------------------------------------|
| TYPE           | -                                                                                                                                                                                                                 |
| USE            | Intensive use                                                                                                                                                                                                     |
| MARTINDALE     | 50.000 T                                                                                                                                                                                                          |
| COMPOSITION    | 97 % Acrylic - 3 % Polyamide                                                                                                                                                                                      |
| SALES UNIT     | Available per meter/yard                                                                                                                                                                                          |
| WIDTH          | 138 cm / 54,33 inch                                                                                                                                                                                               |
| WEIGHT         | 690 gr / ml                                                                                                                                                                                                       |
| CARE           | $\square$ $\square$ $\square$ $\square$ $\square$ $\square$ $\square$                                                                                                                                             |
| CERTIFICATIONS | NFPA 260-Class 1<br>CAL TB 117- Pass                                                                                                                                                                              |
| NOTES          | High lightfastness, mold-resistent, stain & water repellent Washable fabric Made in France (EPV Living Heritag Mill) Indoor-Outdoor fabric Woven in Pierre Frey's workshop in northern France.Living Heritage Mil |
| INFORMATION    | Reinforced stitching recommended<br>to avoid fraying at seams<br>For outdoor use, make sure to use<br>appropriate lining materials.                                                                               |