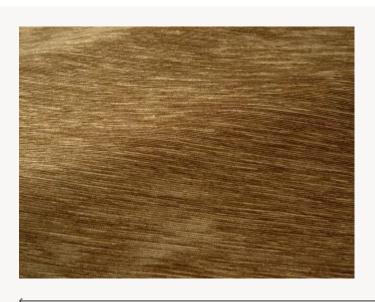

## L3997003 CALVI

A high-performance outdoor fabric, CALVI is an end-to-end plain chenille with a velvety, mottled appearance and an exceptionally soft, supple texture. Perfect for upholstery, its captivating color palette reflects light with elegance. CALVI is woven in Pierre Frey's EPV-certified workshops in northern France, celebrated across Europe for their expertise in creating stain- and light-resistant textiles.

## L3997003 - NOISETTE

Laize: 138,00 cm / 54,33 inch